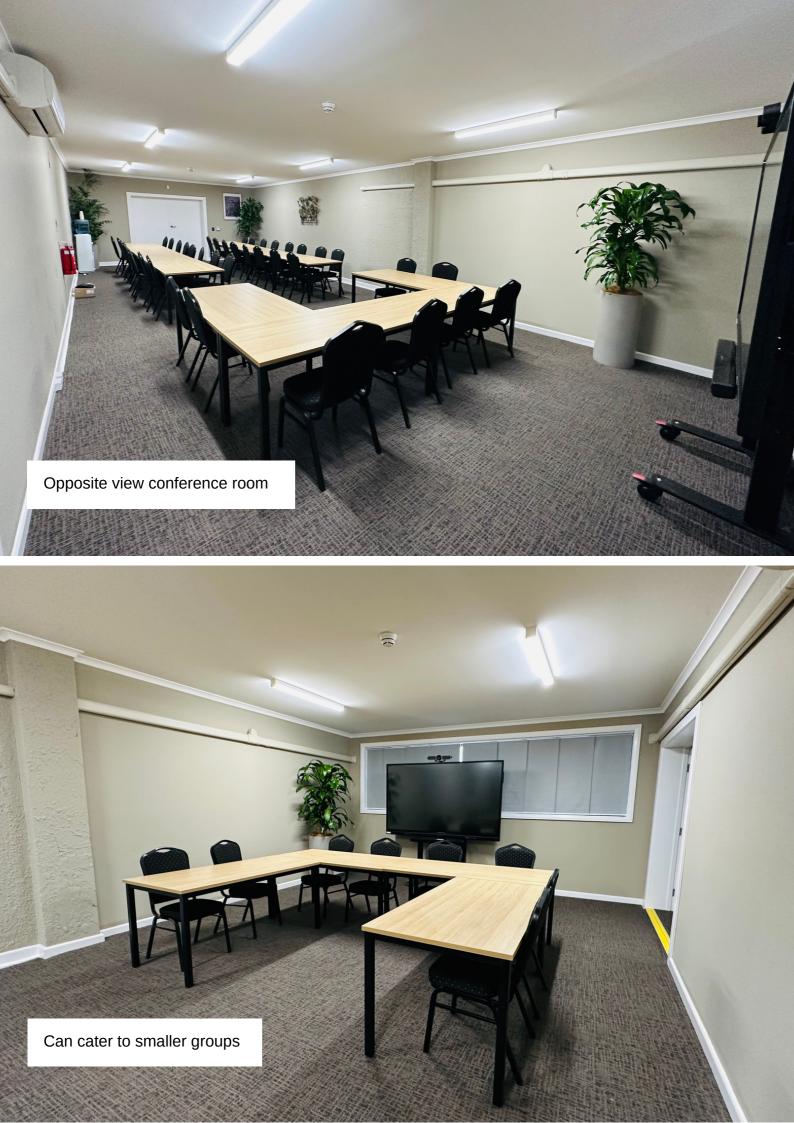

# LEA ANNE MACKENZIE Conference Room

### INCLUSIONS

INTERACTIVE SMART SCREEN / VIRTUAL VIDEO CONFERENCE ROOM SYSTEM WIFI PRINTER / COPIER / FAX PHONE **DESKS & CHAIRS KITCHEN FACILITIES DINING ROOM** WATER **AIR CONDITIONING / HEATING** 

#### FULL DAY HIRE \$260.00 (more then three hours)

**EXTRAS ON REQUEST** 

TEA & COFFEE JUICE INTERNAL CATERING EXTERNAL CATERING SWEETS **NOTEPADS** PENS **STATIONARY** 

**SEATING CAPACITY UP TO 50 PEOPLE** 

LAYOUT CAN BE **ADJUSTED TO SUIT** 

**AVAILABLE FROM** 9.00 AM - 4.00 PM **MONDAY - FRIDAY** 

**AFTERHOURS** MEETINGS **AVAILABLE ON** REOUEST

THE HUB IS AN **ALCOHOL FREE** FACILITY

ABN: 99561430099 ICN:2708 **Community Services and Housing Hub** 167 - 169 Conadilly Street (PO Box 439), GUNNEDAH NSW 2380 T: (02) 6742 7038 F: (02) 6742 6670 Website: www.gunidagunvah.com.au admin@gunidagunyah.com.au